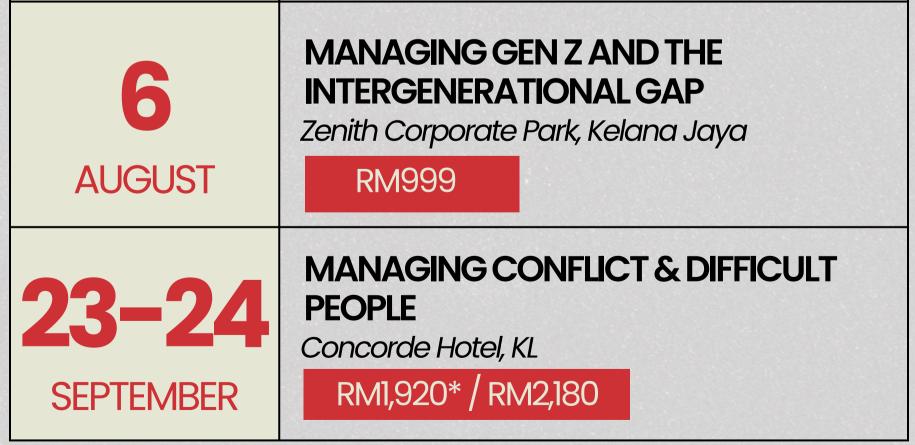

| Public<br>public<br>pandingImage: Control of the second sec |                                                                                                                     |
|-----------------------------------------------------------------------------------------------------------------------------------------------------------------------------------------------------------------------------------------------------------------------------------------------------------------------------------------------------------------------------------------------------------------------------------------------------------------------------------------------------------------------------------------------------------------------------------------------------------------------------------------------------------------------------------------------------------------------------------------------------------------------------------------------------------------------------------------------------------------------------------------------------------------------------------------------------------------------------------------------------------------------------------------------------------------------------------------------------------------------------------------------------------------------------------------------------------------------------------------------------------------------------------------------------------------------------------------------------------------------------------------------------------------------------------------------------------------------------------------------------------------------------------------------------------------------------------------------------------------------------------------------------------------------------------------------------------------------------------------------------------------------------------------------------------------------------------------------------------------------------------------------------------------------------------------------------------------------------------------------------------------------------------------------------------------------------------------------------|---------------------------------------------------------------------------------------------------------------------|
| <b>15 - 16</b><br>APRIL                                                                                                                                                                                                                                                                                                                                                                                                                                                                                                                                                                                                                                                                                                                                                                                                                                                                                                                                                                                                                                                                                                                                                                                                                                                                                                                                                                                                                                                                                                                                                                                                                                                                                                                                                                                                                                                                                                                                                                                                                                                                             | E-INVOICING: HANDS-ON PRACTICAL<br>GUIDE<br>AC Hotel, KL<br>RM1,700* / RM1,960                                      |
| 17<br>APRIL                                                                                                                                                                                                                                                                                                                                                                                                                                                                                                                                                                                                                                                                                                                                                                                                                                                                                                                                                                                                                                                                                                                                                                                                                                                                                                                                                                                                                                                                                                                                                                                                                                                                                                                                                                                                                                                                                                                                                                                                                                                                                         | PCB: EMPLOYERS' TAX COMPLIANCE &<br>CALCULATION<br>Zenith Corporate Park<br>RM1,180                                 |
| <b>21-22</b><br>APRIL                                                                                                                                                                                                                                                                                                                                                                                                                                                                                                                                                                                                                                                                                                                                                                                                                                                                                                                                                                                                                                                                                                                                                                                                                                                                                                                                                                                                                                                                                                                                                                                                                                                                                                                                                                                                                                                                                                                                                                                                                                                                               | STRATEGIC THINKING AND<br>LEADERSHIP - DRIVING INNOVATION<br>AND GROWTH<br>Concorde Hotel, KL<br>RM3,040* / RM3,300 |
| <b>7-8</b><br>MAY                                                                                                                                                                                                                                                                                                                                                                                                                                                                                                                                                                                                                                                                                                                                                                                                                                                                                                                                                                                                                                                                                                                                                                                                                                                                                                                                                                                                                                                                                                                                                                                                                                                                                                                                                                                                                                                                                                                                                                                                                                                                                   | FINANCE FOR NON-FINANCE<br>PROFESSIONALS<br>AC Hotel, KL<br>RM1,800* / RM2,200                                      |
| 14-15<br>MAY                                                                                                                                                                                                                                                                                                                                                                                                                                                                                                                                                                                                                                                                                                                                                                                                                                                                                                                                                                                                                                                                                                                                                                                                                                                                                                                                                                                                                                                                                                                                                                                                                                                                                                                                                                                                                                                                                                                                                                                                                                                                                        | MICROSOFT EXCEL: BEGINNER TO<br>INTERMEDIATE<br>Zenith Corporate Park, Kelana Jaya<br>RM1,900* / RM2,200            |
| <b>19–20</b><br>MAY                                                                                                                                                                                                                                                                                                                                                                                                                                                                                                                                                                                                                                                                                                                                                                                                                                                                                                                                                                                                                                                                                                                                                                                                                                                                                                                                                                                                                                                                                                                                                                                                                                                                                                                                                                                                                                                                                                                                                                                                                                                                                 | MASTERING THE ART OF<br>PRESENTATION : ENGAGE, INSPIRE AND<br>PERSUADE<br>Concorde Hotel, KL<br>RM1,700* / RM1,960  |